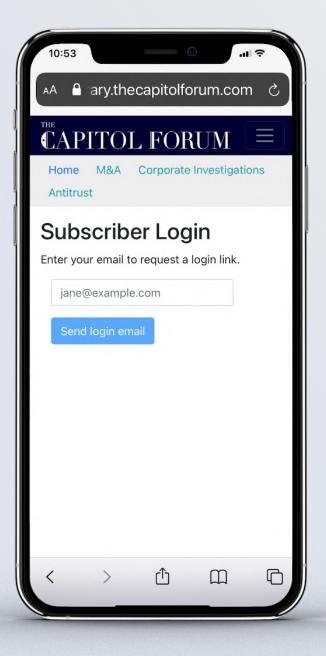

# Subscribing Confirmation

Upon subscribing, you will receive an emailed link from our team.

This link will take you to our login page, where you will authenticate your account by entering the address affiliated with your subscription.

You will never need a password to log in, as we grant user access exclusively through links sent to your email address on file.