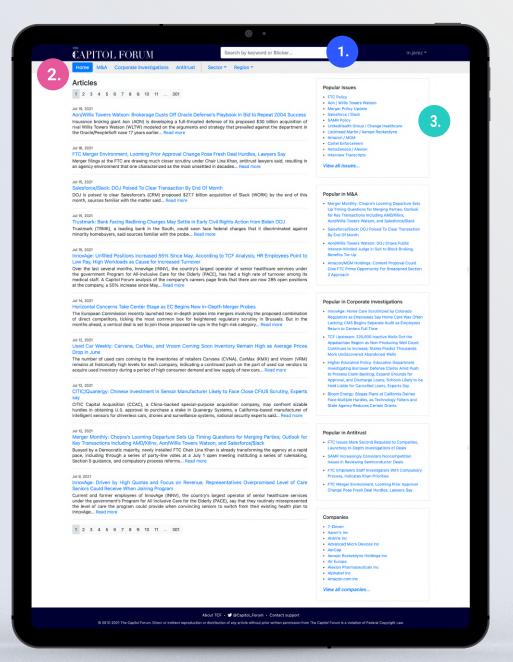

## Search Bar

While you will receive our articles directly in your inbox, you can always search for historical content using the search bar at the top of the page.

### **Content Modules**

In the upper left-hand corner of the top of our homepage, beneath our logo, you will find all our content modules that are included with your subscription.

#### **Popular Content**

You can also view which issues and articles are currently popular by looking at the columns on the right-hand side of the homepage.