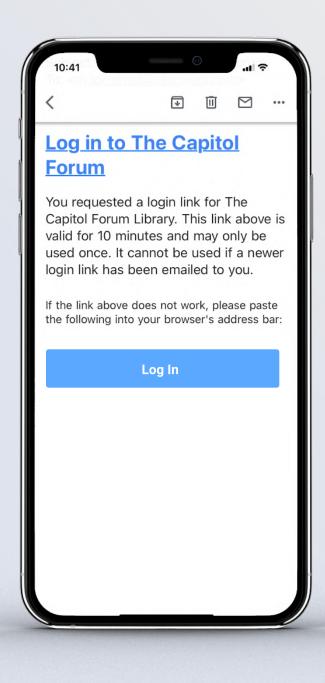

# Authenticating Your Credentials

After authenticating your credentials, you will receive an email like the one to the right. Clicking "Log in to The Capitol Forum" will take you to our platform's homepage.